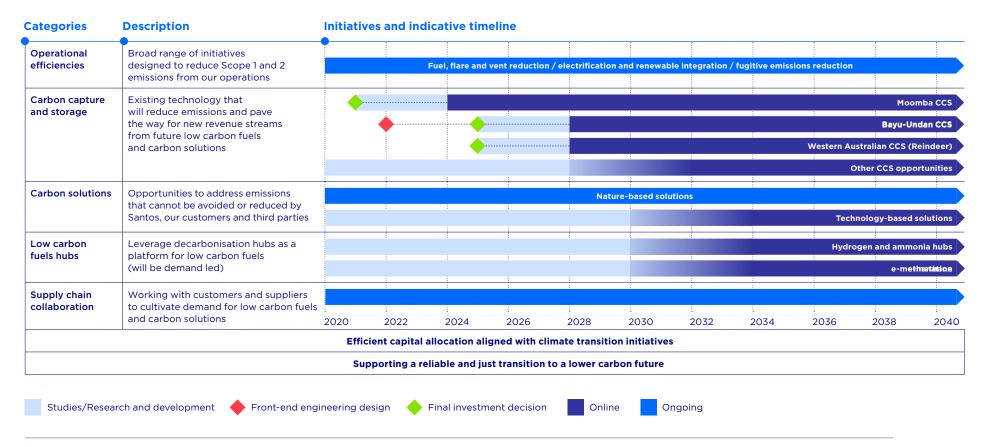

## 2024 Climate Transition Action Plan

<sup>1</sup> Our Climate Transition Action Plan includes current projections that are necessarily based on assumptions, contingencies and commercial judgement. The estimates included do not take into account customer demand or any future sell-downs and acquisitions, partnering arrangements and infrastructure funding. Our Climate Transition Action Plan is over a forward-looking period of approximately 20 years. It is important to recognise that markets are dynamic, emerging and still evolving, based on factors including developments in technology, science, markets, policy and experience over time.