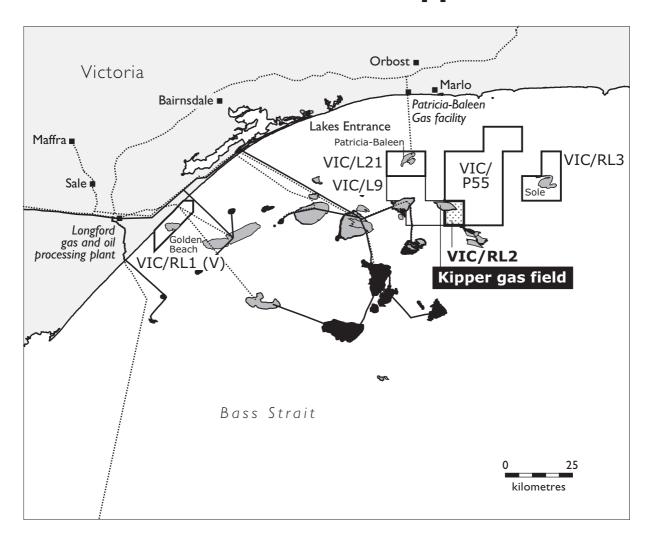

## Kipper partners apply for a production licence

Santos Limited is pleased to confirm that an application has been made to the Victorian government for a production licence over the Kipper gas field in Bass Strait, offshore eastern Victoria.

This application follows the resolution of access arrangements for the processing of the gas and liquids from the Kipper field through Esso and BHPB infrastructure and processing facilities in Gippsland, Victoria.

## **Kipper Gas Field**

## **LEGEND**

- Santos Acreage
- ☐ ESSO/BHP Acreage
- Kipper PL Application
- Oil Field
- Gas Field
- Oil Pipeline
- ···· Gas Pipeline