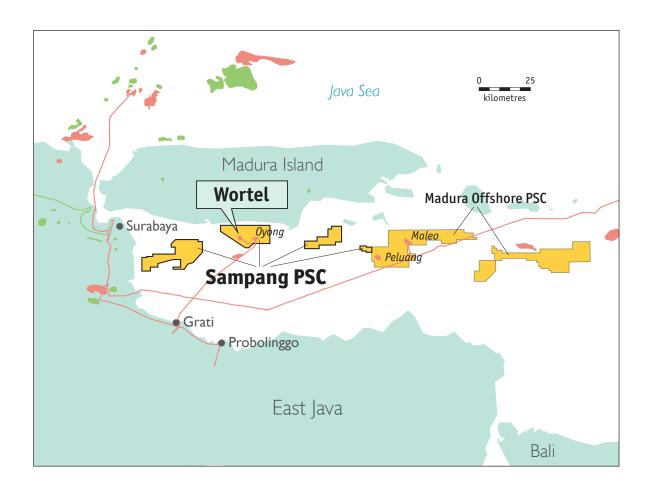

## First gas from Wortel

Santos today announced that gas production has commenced from the Wortel project in Indonesia.

Wortel was sanctioned in November 2010, and is located in the Sampang Production Sharing Contract (PSC), offshore East Java in Indonesia.

The Wortel development includes two gas wells, an unmanned wellhead platform and a 10-kilometre gas pipeline to the existing Santos-operated Oyong facilities. Gross gas production from the combined Oyong and Wortel fields is expected to be 90TJ/day. Gas will be exported via an existing pipeline to the Grati processing plant, where it is sold for domestic power generation.

"Wortel adds a third producing asset to our growing Indonesian portfolio and demonstrates Santos' commitment to supply the growing demand for natural gas in East Java."

"We are also undertaking front-end engineering design on the Peluang asset which will tie-back to our existing Maleo platform," Mr Eames said.

Santos has a 45% interest and is the operator of the Sampang PSC. Other partners are SPC (40%) and Cue Energy Resources (15%).

Map attached.

Ends.

## Wortel, East Java Basin

- Santos acreage
- Oil field
- Gas field
- Oil pipeline
- Gas pipeline